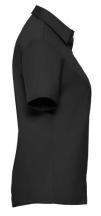

#### Specification

RUSSELL women's short sleeve shirt PURE COTTON POPLIN.Elegant and very durable shirt with the comfort of pure cotton.Classical collar without buttons, one button on cuff, pocket on the right.100% Poplim cotton, 120/125 g / m2.Laundry at 40 degrees.EASY CARE - dries fast, easy to iron black XS