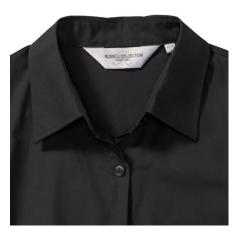

#### Specification

RUSSELL women's short sleeve shirt PURE COTTON POPLIN.Elegant and very durable shirt with the comfort of pure cotton.Classical collar without buttons, one button on cuff, pocket on the right.100% Poplim cotton, 120/125 g / m2.Laundry at 40 degrees.EASY CARE - dries fast, easy to iron black XS