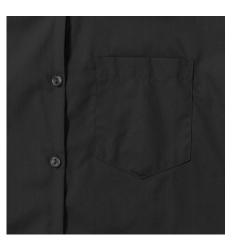

#### Specification

RUSSELL women's short sleeve shirt PURE COTTON POPLIN.Elegant and very durable shirt with the comfort of pure cotton.Classical collar without buttons, one button on cuff, pocket on the right.100% Poplim cotton, 120/125 g / m2.Laundry at 40 degrees.EASY CARE - dries fast, easy to iron black XS