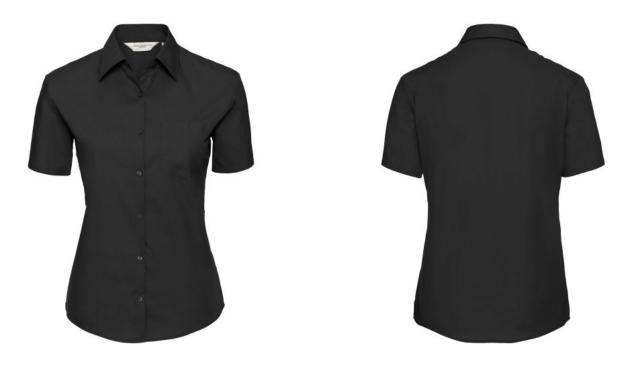

# **RUSSELL WOMEN'S SHORT SLEEVE SHIRT PURE COTTON POPLIN**

#### Specification

RUSSELL women's short sleeve shirt PURE COTTON POPLIN.Elegant and very durable shirt with the comfort of pure cotton.Classical collar without buttons, one button on cuff, pocket on the right.100% Poplim cotton, 120/125 g / m2.Laundry at 40 degrees.EASY CARE - dries fast, easy to iron black XS